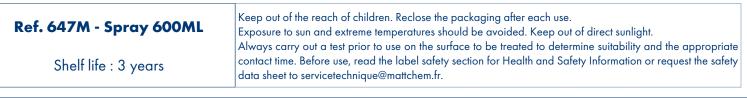

### INSTRUCTIONS OF USE :

Wet the fabric. Spray on the fabric (be careful to do not apply in direct sunlight) Let act 15 to 20 minutes. Rinse with a water jet.

Important :

- \*Do not use on light alloys, galvanized or sensitive surfaces to alkaline cleaners.
- \*Avoid contact with acids
- \*Keep the bottle tightly closed and away from the cold and heat in a ventilated place.
- \* For colorfastness, carry out a test in an inconspicuous area before proceeding with overall cleaning.