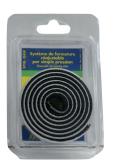

## SPID GRIP

## RESECURABLE CLICK-FASTENING ACTION

## DESCRIPTION

**SPID GRIP** works on the principle of interlocking mushroom heads, which provide a solid connection when pressed firmly together.

SPID GRIP can be fastened as often as required either lenghtwise or crosswise and re-opened any time.