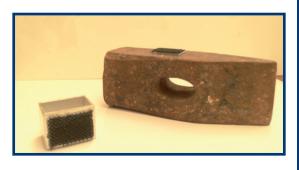

## DESCRIPTION

**SPID GRIP** works on the principle of interlocking mushroom heads, which provide a solid connection when pressed firmly together.

SPID GRIP can be fastened as often as required either lenghtwise or crosswise and re-opened any time.

Attachment is obtained by pressing the hook structures fully together. Suitable for both light and heavy loads.

**SPID GRIP** loads up to five times greater than with traditional «hook and loop» connection.