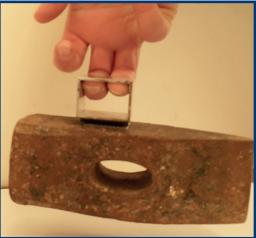

## DESCRIPTION

**SPID GRIP** works on the principle of interlocking mushroom heads, which provide a solid connection when pressed firmly together.

SPID GRIP can be fastened as often as required either lenghtwise or crosswise and re-opened any time.

Attachment is obtained by pressing the hook structures fully together. Suitable for both light and heavy loads.

**SPID GRIP** loads up to five times greater than with traditional «hook and loop» connection.