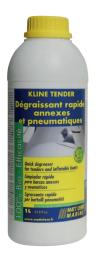

# KLINE TENDER

## QUICK DEGREASER FOR TENDERS AND INFLATABLE BOATS

#### DESCRIPTION

**KLINE TENDER** allows to clean and degrease tenders without water. **KLINE TENDER** removes quickly dirt, grime and black marks.

KLINE TENDER is safe to use on PVC, Hypalon, Neopren and rubber.